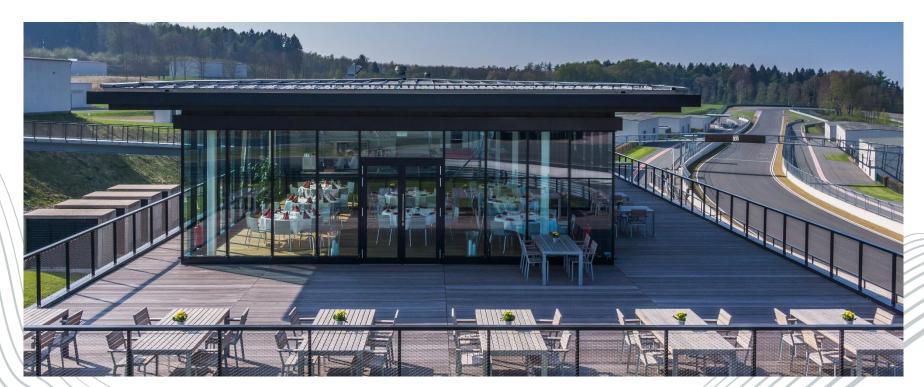

# Our restaurant TURN ONE

The "Ostschleifenterrasse" is the main building at BILSTER BERG. With its modern architecture out of glass, steel and concrete the "Ostschleifenterrasse" adapts perfectly in the nature around.

On the upper floor is our restaurant TURN ONE located, where we will spoil you with culinary highlights, from a seasonal lunch to an evening BBQ.

One of our recurrent public events is "Coffee, Cake & Cars". Come visit us and enjoy dainty land cake and aromatic coffee specialties at our spacious terrace that affords a fabulous panoramic view of BILSTER BERG.

# Ostschleifenterrasse

The Ostschleifenterrasse is the main building at BILSTER BERG. With its modern architecture of glass, steel and concrete, it nestles into the natural surroundings. Two spacious, fully glazed meeting rooms and an organizer's office are at your disposal.

At the restaurant TURN ONE on the first floor you will be spoiled with culinary delicacies while enjoying the fantastic panoramic view from the spacious terrace.