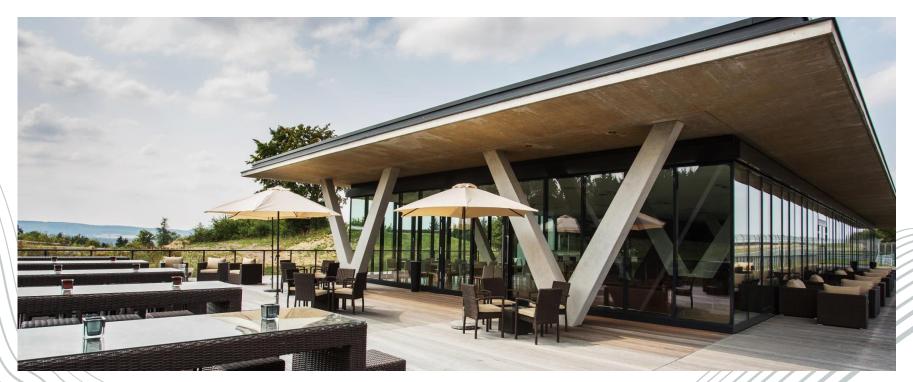

# Our restaurant TURN ONE

The "Ostschleifenterrasse" is the main building at BILSTER BERG. With its modern architecture out of glass, steel and concrete the "Ostschleifenterrasse" adapts perfectly in the nature around.

On the upper floor is our restaurant TURN ONE located, where we will spoil you with culinary highlights, from a seasonal lunch to an evening BBQ.

One of our recurrent public events is "Coffee, Cake & Cars". Come visit us and enjoy dainty land cake and aromatic coffee specialties at our spacious terrace that affords a fabulous panoramic view of BILSTER BERG.

## **Restaurant TURN ONE**

Area: approx. 160 m<sup>2</sup>

Height: 3.10 m

## **Features**

Seating capacity for up to 120 participants

Terrace with another 50 seats

Open kitchen

Full glazing for a 360° panoramic view

Exclusive use on demand