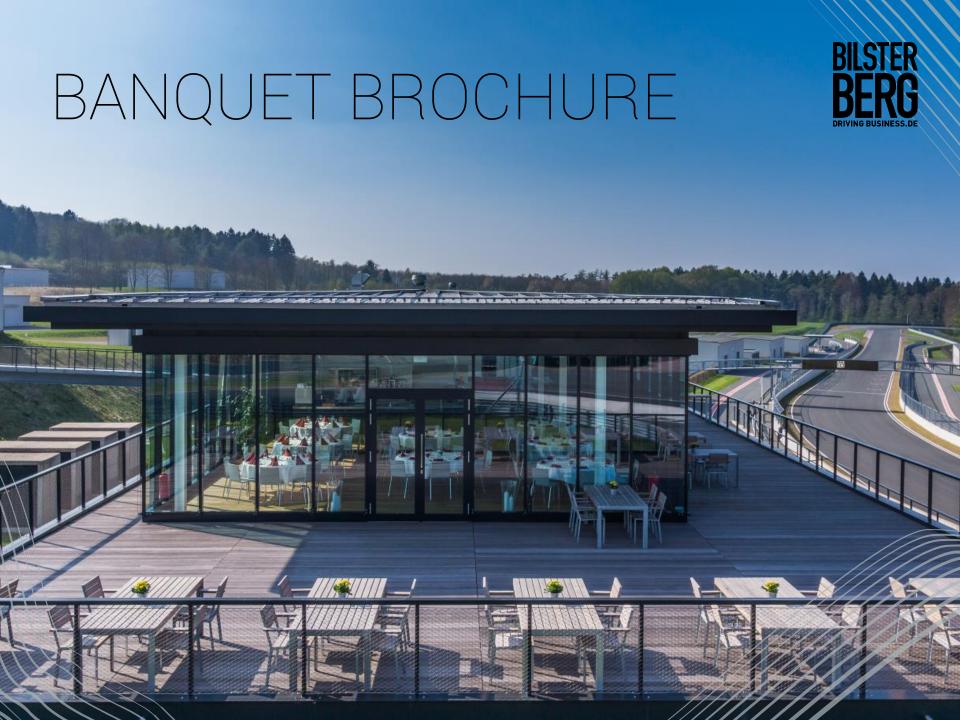

# Our restaurant TURN ONE

The "Ostschleifenterrasse" is the main building at BILSTER BERG. With its modern architecture out of glass, steel and concrete the "Ostschleifenterrasse" adapts perfectly in the nature around.

On the upper floor is our restaurant TURN ONE located, where we will spoil you with culinary highlights, from a seasonal lunch to an evening BBQ.

One of our recurrent public events is "Coffee, Cake & Cars". Come visit us and enjoy dainty land cake and aromatic coffee specialties at our spacious terrace that affords a fabulous panoramic view of BILSTER BERG.