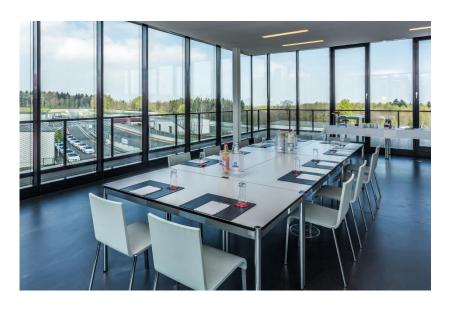

## **Presentation room**

Area: 80 m<sup>2</sup>

Dimension: 12,99 x 6,17 m

Height: 3 m

Capacity

Block: 24 participants
Parliament: 30 participants
U-Shape: 24 participants
Theatre: 70 participants
Room rental € 400,- plus VAT

## **Conference Room**

Area: 68 m<sup>2</sup>

Dimension: 9.89 x 6.83 m

Height: 3.10 m

Capacity

Block: 16 participants
Parliament: 20 participants
U-Form: 16 participants
Theatre: 40 participants

Room rental € 400.- plus VAT