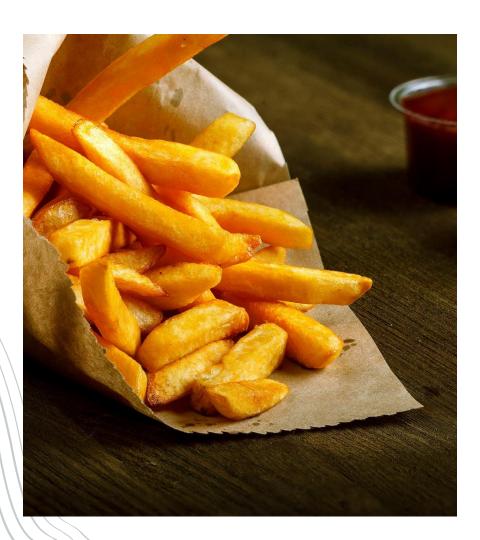

### Fresh french fries

with ginger-orange-ketchup or truffle-mayonnaise according to own recipe

portion € 2.50

#### Fresh french fries

with ginger-orange-ketchup or truffle-mayonnaise according to own recipe

Curry sausage from the "Bentheimer" country pig
Our "boxed salad", wild herb salad, with vine tomatoes and
roasted pine nuts, served with balsamic dressing