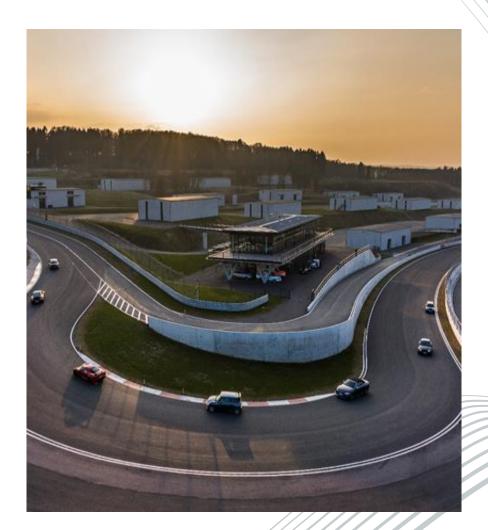

# THE RACE TRACK

#### FACTS

Total distance: 4.2 km West loop: 1.8 km East looop: Track width: Crests and dips:

Elevation difference: 70 m Steepest Downhill Grade: 26% Steepest uphill grade: 21%

Turns:

#### STRAIGTHS

Pömbser Höhe:

· Length: 800 m

· Width: 10-11 m

Start- and finishline:

· Length: 600 m

Width: 12 m

Nieheimer Senke: · Length: 300 m

· Width: 10 m

WEST LOOP

Racing circuit can be divided into the east and west loop