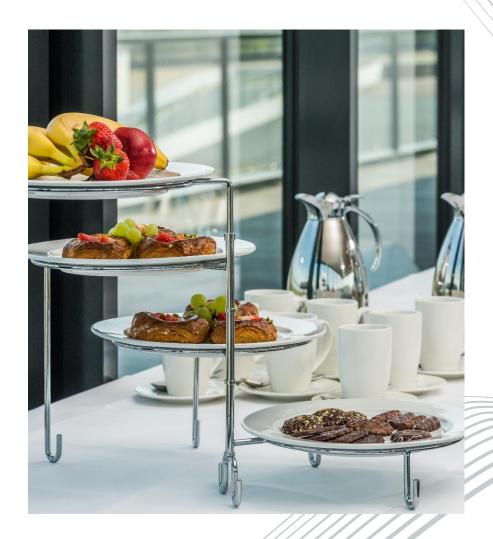

# Hügelgrab

Snack package in the pit hall in the morning

Fruits "to go"

Regional cereal bars, fruit slices and chocolate bars from "Liebharts Gesundkost Detmold" sandwiches or buns, wraps or bagels

€ 9.95 per person plus VAT\*

## Munitionsfeld

Snack package in the pit hall in the afternoon Seasonal land cake cubes

Sweet and savory croissants
Original American muffins or donuts

€ 9.95 per person plus VAT\*

# **Ostschleifenterrasse**

Seasonal lunch buffet\*

- 2 starters
- 3 main courses (fish, meat and veggie)
- 2 Desserts

from € 22.90 per person plus VAT\*

<sup>\*</sup> Bookable from 20 persons. Our seasonal lunch buffet is daily updated by our kitchen to ensure freshness and quality.