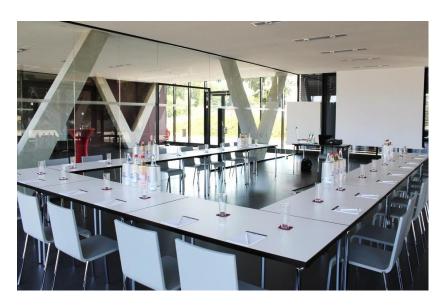

## **Conference Room**

Area: 68 m<sup>2</sup>

Dimension: 9.89 x 6.83 m

Height: 3.10 m

Capacity

Block: 16 participants
Parliament: 20 participants
U-Form: 16 participants
Theatre: 40 participants

Room rental € 400.- plus VAT

## **Restaurant TURN ONE**

Area: approx. 160 m<sup>2</sup>

Height: 3.10 m

## **Features**

Seating capacity for up to 120 participants

Terrace with another 50 seats

Open kitchen

Full glazing for a 360° panoramic view

Exclusive use on demand