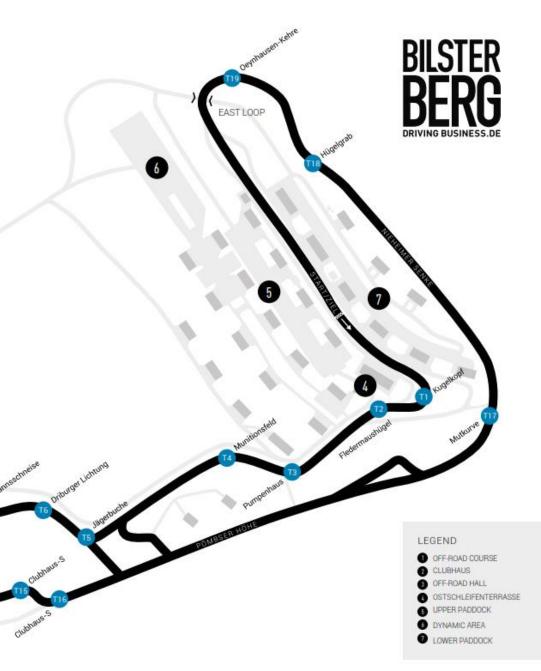

# THE RACE TRACK

#### FACTS

Total distance: 4.2 km West loop: 1.8 km East looop: Track width: Crests and dips:

Elevation difference: 70 m Steepest Downhill Grade: 26% Steepest uphill grade: 21%

Turns:

#### STRAIGTHS

Pömbser Höhe:

· Length: 800 m

· Width: 10-11 m

Start- and finishline:

· Length: 600 m

Width: 12 m

Nieheimer Senke: · Length: 300 m

· Width: 10 m

WEST LOOP

Racing circuit can be divided into the east and west loop