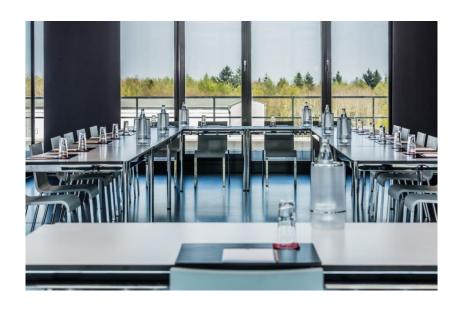

## **Presentation room**

Area: 80 m<sup>2</sup>

Dimension: 12,99 x 6,17 m

Height: 3 m

Capacity

Block: 24 participants
Parliament: 30 participants
U-Shape: 24 participants
Theatre: 70 participants
Room rental € 400,- plus VAT

## **Conference Room**

Area: 68 m<sup>2</sup>

Dimension: 9.89 x 6.83 m

Height: 3.10 m

Capacity

Block: 16 participants
Parliament: 20 participants
U-Form: 16 participants
Theatre: 40 participants

Room rental € 400.- plus VAT