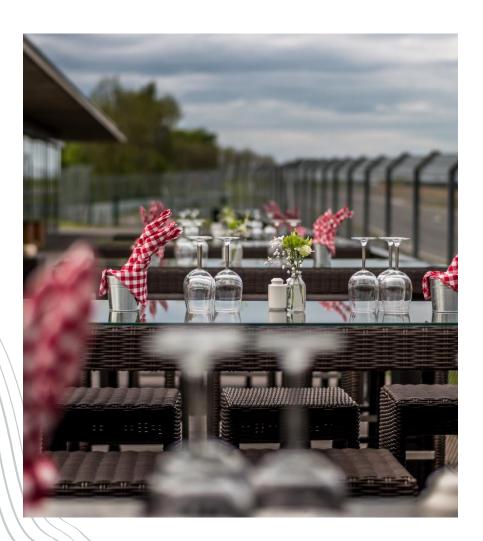

# Our restaurant TURN ONE

The "Ostschleifenterrasse" is the main building at BILSTER BERG. With its modern architecture out of glass, steel and concrete the "Ostschleifenterrasse" adapts perfectly in the nature around.

On the upper floor is our restaurant TURN ONE located, where we will spoil you with culinary highlights, from a seasonal lunch to an evening BBQ.

One of our recurrent public events is "Coffee, Cake & Cars". Come visit us and enjoy dainty land cake and aromatic coffee specialties at our spacious terrace that affords a fabulous panoramic view of BILSTER BERG.