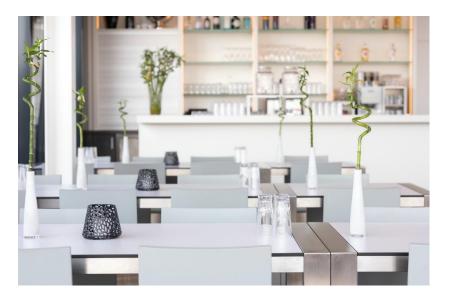

# Our restaurant TURN ONE

The "Ostschleifenterrasse" is the main building at BILSTER BERG. With its modern architecture out of glass, steel and concrete the "Ostschleifenterrasse" adapts perfectly in the nature around.

On the upper floor is our restaurant TURN ONE located, where we will spoil you with culinary highlights, from a seasonal lunch to an evening BBQ.

One of our recurrent public events is "Coffee, Cake & Cars". Come visit us and enjoy dainty land cake and aromatic coffee specialties at our spacious terrace that affords a fabulous panoramic view of BILSTER BERG.

At the restaurant TURN ONE on the first floor you will be spoiled with culinary delicacies while enjoying the fantastic panoramic view from the spacious terrace.