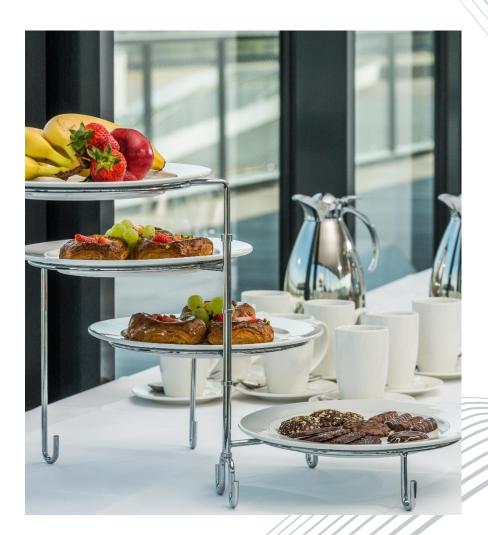

# Hügelgrab

Snack package in the pit hall in the morning

Fruits "to go"

Regional cereal bars, fruit slices and chocolate bars from "Liebharts Gesundkost Detmold" sandwiches or buns, wraps or bagels

€ 9.95 per person plus VAT\*

## Munitionsfeld

Snack package in the pit hall in the afternoon Seasonal land cake cubes

Sweet and savory croissants
Original American muffins or donuts

€ 9.95 per person plus VAT\*

# **Ostschleifenterrasse**

Seasonal lunch buffet\*

- 2 starters
- 3 main courses (fish, meat and veggie)
- 2 Desserts

from € 22.90 per person plus VAT\*

<sup>\*</sup> Bookable from 20 persons. Our seasonal lunch buffet is daily updated by our kitchen to ensure freshness and quality.