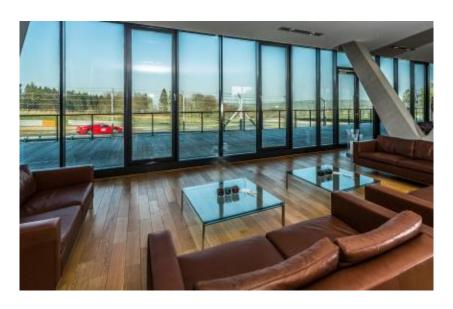

# "Clubhaus"

The "Clubhaus" is the location highlight at BILSTER BERG. Situated at the highest point of the premises, directly between off-road track and circuit, you can enjoy an exclusive view of the beautiful landscape of the Teutoburger Wald. The "Clubhaus" has its own circuit access which makes it perfect for very exclusive events with a group of special guests.

## Club room

Area: 160 m² Height: 3.10 m

## **Features**

Bistro seating for 36 participants Leather couches for 24 participants Terrace furniture for 70 participants Bar small kitchen

Separate room "library" with flat screen TV

Room rental € 1.500.- plus VAT