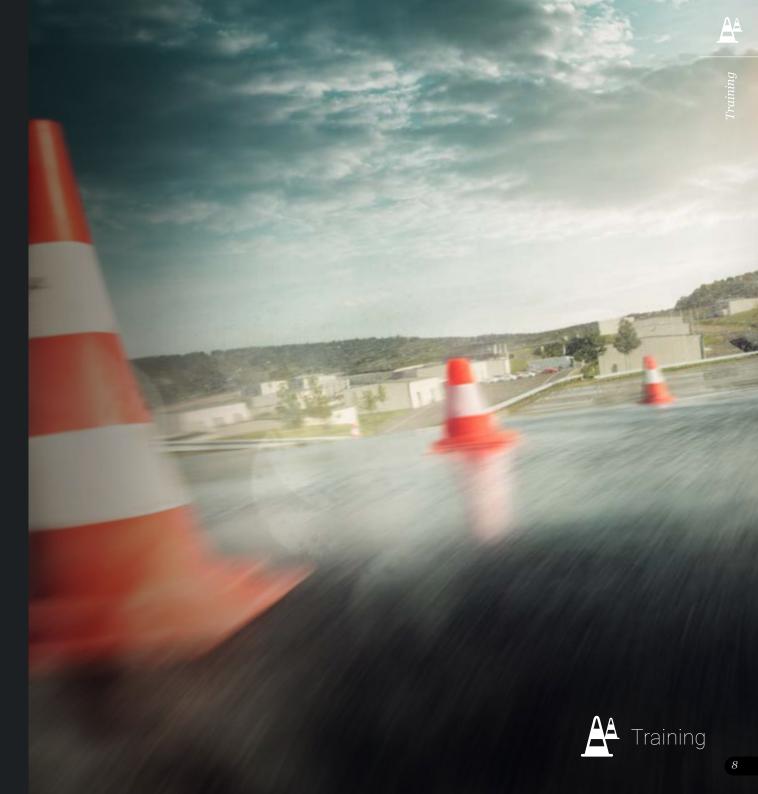

# Be prepared for emergencies.

Steer the attention of your target group to the physics of driving. The challenging layouts of the race track, dynamic area and off-road parcours provide supreme conditions for your individual drivers training – In a private and stimulating environment.