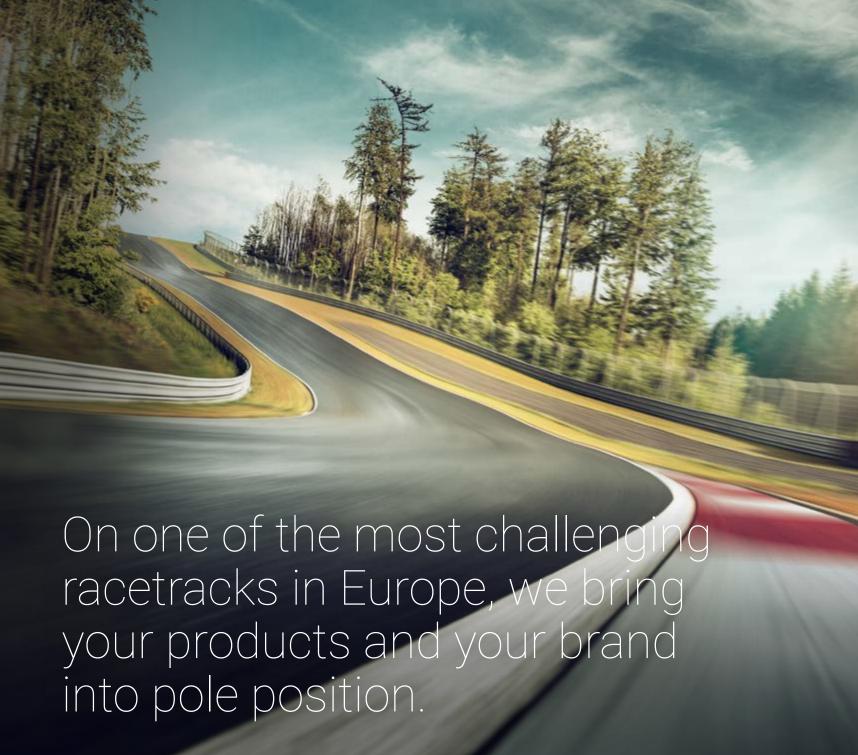

## Experience your brand.

 $(\mathbf{f})$ 

4.2 km long, 19 curves, 26 % descent gradients – and your brand right in the middle. The topography of BILSTER BERG is ideal to enable extraordinary driving experiences. Give your business partners, customers and staff unique impressions of your brand and create an individual automotive experience.